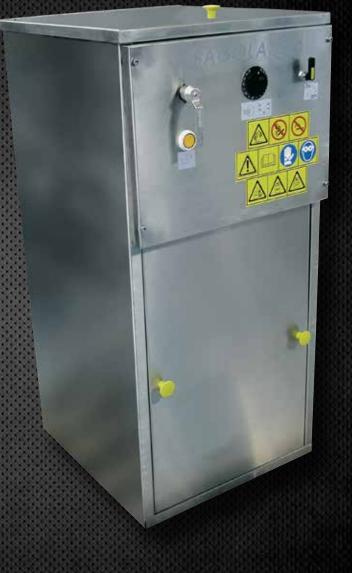

## **SOLVENT Washer**

# COMPACT235

### **Advantages**

• Designed to clean automatically spray guns and painting accessories when working with solvent-based paints and clearcoats.

- Recirculation solvent automatic cycle (timer).
- Automatic final cycle of clean solvent.
- Equipped with dual automatic cleaning system, with reused and clean solvents, this latter can be dosed in a timed or manual.
- Pneumatic blowing device to avoid the penetration of solvent into the interior of the gun.
- 100% Stainless Steel.