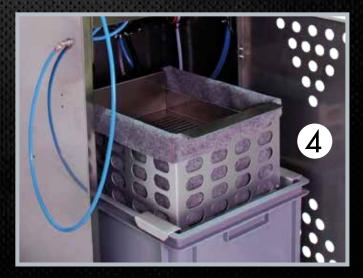

#### **Advantages**

- Design to clean spray guns and accessories when working with waterborne products.
- Allows to clean easily of the dirty water, mixing it with the floculant through a pneumatic system. This way it separates completely the paint and pigment residues.
- Robust and easy to use. Minimum maintenance.
- Made of stainless steel.
- Brush with water for cleaning the exterior of the gun.
- 2 Gun with coupling to clean interior areas.
- 3 Blowgun for drying.
- 4 Filter mat for residues and pump absorption filter.

#### **Characteristics**

| Dimensions               | 1,500x500x660 mm.   |
|--------------------------|---------------------|
| Weight                   | 40 Kg.              |
| Grid                     | 275x385 mm.         |
| Deposit dimesions        | (30 L.) 540x355 mm. |
| Max. working unit weight | 5 Kg.               |
| Pump output              | 5 L/min.            |
| Working pressure         | 6 - 7 bar           |
| <b>CE</b> Certification  |                     |
| ATEX (Ex) II 3G          |                     |