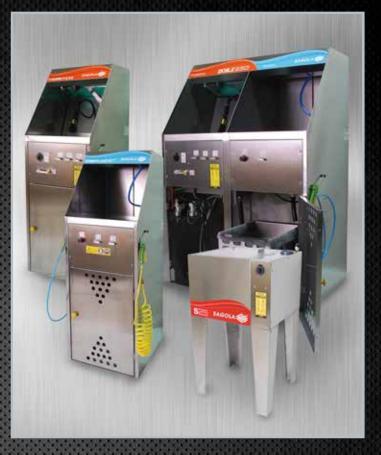

### PROFESSIONAL SPRAYGUN WASHERS

SAGOLAS

COMPACT235

## The new range of Washers SAGOLA

**SAGOLA** offers to professional its new range of washing machines, essential to ensure the cleanliness and maintenance of their guns and accessories of painting.

Robust design and ease of use. Made entirely of stainless steel.

**SAGOLA** provides the solution to all cleaning needs of the professional painter, for working in water based or solvent based.

WATER WASHER - AQUA PLASTIC<sup>+</sup>

• DOUBLE 250

#### SOLVENT WASHERS

- S 25
- COMPACT 220
- COMPACT 235