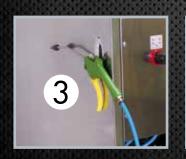

Atomizer venturi.

1

2

Auto-extraction of solvent vapors.

Blowgun for drying the gun interior areas.

4 Brush for washing the gun exterior areas.

Water area: Allows to clean easily

of the dirty water, mixing it with the

#### Atomizer venturi.

2 Auto-extraction of solvent vapors.

3 Blowgun for drying the gun interior areas.

**4** Brush for washing the gun exterior areas.