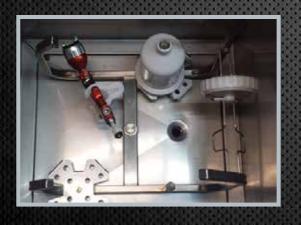

### **Advantages**

• Designed to clean automatically spray guns and painting accessories when working with solvent-based paints and clearcoats.

- Recirculation solvent automatic cycle (timer).
- Automatic final cycle of clean solvent.
- Equipped with dual automatic cleaning system, with reused and clean solvents, this latter can be dosed in a timed or manual.
- Pneumatic blowing device to avoid the penetration of solvent into the interior of the gun.
- 100% Stainless Steel.

#### Atomizer venturi.

2 Auto-extraction of solvent vapors.

3 Blowgun for drying the gun interior areas.

**4** Brush for washing the gun exterior areas.

#### **Characteristics**

| Dimensions              | 1,520x700x530 mm. |
|-------------------------|-------------------|
| Weight                  | 50 Kg.            |
| Sustainable load        | 20 Kg.            |
| Washing area volume     | 38 L.             |
| Working pressure        | 6 - 7 bar         |
| Automatic extraction of | fumes             |