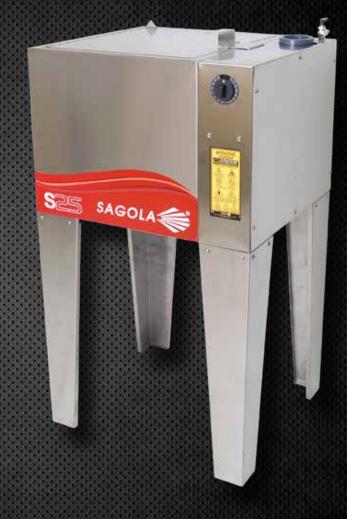

## **SOLVENT** Washer

Código 40 000 521

#### **Advantages**

 Designed to clean automatically spray guns and painting accessories when working with solvent-based paints and clearcoats.

- Compact machine of small size, ideal for workshops with little room.
- 100% Stainless Steel.
- Venturi gas extraction system according to security standards. Avoid pollution and fumes in our paint box.
- Absorption pump with filter + drain.
- 15 min. cycle timer with auto shut-off valve.
- Door handle with auto shut-off valve (Safety).

### **Characteristics**

| Dimensions          | 980x550x500 mm. |
|---------------------|-----------------|
| Weight              | 25 Kg.          |
| Sustainable load    | 10 Kg.          |
| Washing area volume | 38 L.           |
| Working pressure    | 6 - 7 bar       |
| Capacity            | 2 guns & 2 cups |