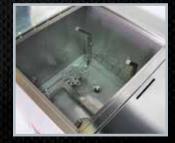

#### **Advantages**

• Compact machine of small size, ideal for small paint shops.

• Designed to automatically clean spray guns when working with solvent-based paints and clearcoats.

• Equipped with dual automatic cleaning system, with reused and clean solvents; and two working modes; manual flush air nozzle to avoid the solvent entering the air inlet or automatic.

• Pneumatic blowing device to avoid the penetration of solvent into the interior of the gun.

- 100% Stainless Steel.
- Absorption pump filter.
- Robust and easy to use. Minimum maintenance.

#### **Characteristics**

| Dimensions              | 1,000x500x660 mm. |
|-------------------------|-------------------|
| Weight                  | 45 Kg.            |
| Sustainable load        | 2 guns            |
| Washing area volume     | 38 L.             |
| Working pressure        | 6 - 7 bar         |
| Automatic extraction of | f fumes           |