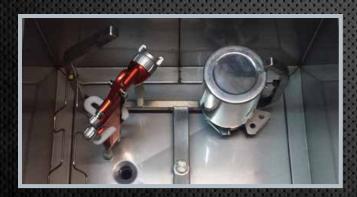

## **SOLVENT Washer**

# COMPACT235

### **Advantages**

• Designed to clean automatically spray guns and painting accessories when working with solvent-based paints and clearcoats.

- Recirculation solvent automatic cycle (timer).
- Automatic final cycle of clean solvent.
- Equipped with dual automatic cleaning system, with reused and clean solvents, this latter can be dosed in a timed or manual.
- Pneumatic blowing device to avoid the penetration of solvent into the interior of the gun.
- 100% Stainless Steel.

#### Atomizer venturi.

2 Auto-extraction of solvent vapors.

3 Blowgun for drying the gun interior areas.

**4** Brush for washing the gun exterior areas.

#### **Characteristics**

| Dimensions              | 1,520x700x530 mm. |
|-------------------------|-------------------|
| Weight                  | 50 Kg.            |
| Sustainable load        | 20 Kg.            |
| Washing area volume     | 38 L.             |
| Working pressure        | 6 - 7 bar         |
| Automatic extraction of | fumes             |